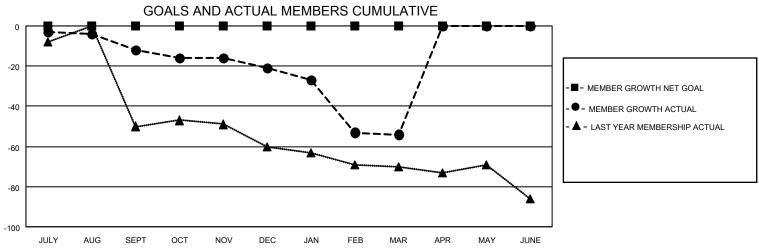

## District 12 L

| Clubs         |               |             |               | Members               |                        |                         |                                                    |  |
|---------------|---------------|-------------|---------------|-----------------------|------------------------|-------------------------|----------------------------------------------------|--|
|               | RESULTS FOR   | R 2020-2021 |               | RESULTS FOR 2020-2021 |                        |                         |                                                    |  |
| QUARTER       | NEW CLUB GOAL | NEW CLUBS   | DROPPED CLUBS | QUARTER MEME          | BER GROWTH NET<br>GOAL | MEMBER GROWTH<br>ACTUAL | DROPPED<br>MEMBERS ACTUAL<br>(including transfers) |  |
| JULY/AUG/SEPT | 0             | 0           | 0             | JULY/AUG/SEPT         | 0                      | 4                       | 15                                                 |  |
| OCT/NOV/DEC   | 0             | 0           | 0             | OCT/NOV/DEC           | 0                      | 20                      | 29                                                 |  |
| JAN/FEB/MAR   | 0             | 0           | 2             | JAN/FEB/MAR           | 0                      | 25                      | 43                                                 |  |
| APR/MAY/JUNE  | 0             | 0           | 0             | APR/MAY/JUNE          | 0                      | 0                       | 0                                                  |  |